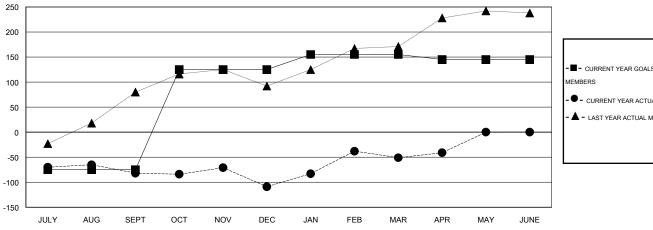

## GOALS AND ACTUAL NEW CLUBS CUMULATIVE

| -■- CURRENT YEAR GOALS FOR NEW    |
|-----------------------------------|
| MEMBERS                           |
| - ● - CURRENT YEAR ACTUAL MEMBERS |
| - ▲ - LAST YEAR ACTUAL MEMBERS    |
|                                   |
|                                   |

## LOCATION REP OF SRI LANKA

 $\mathsf{GMT}\;\mathsf{CA}\;6$ 

| Clubs                      |                  |           |                  |                  | Members                 |                    |                                     |                    |                  |
|----------------------------|------------------|-----------|------------------|------------------|-------------------------|--------------------|-------------------------------------|--------------------|------------------|
| RESULTS FOR 2015-2016      |                  |           |                  |                  | RESULTS FOR 2015-2016   |                    |                                     |                    |                  |
| QUARTER                    | NEW CLUB<br>GOAL | NEW CLUBS | DROPPED<br>CLUBS | NET<br>GAIN/LOSS | QUARTER                 | NEW MEMBER<br>GOAL | CHARTER AND<br>NEW MEMBERS<br>ADDED | DROPPED<br>MEMBERS | NET<br>GAIN/LOSS |
| JULY/AUG/SEPT              | 0                | 0         | 2                | -2               | JULY/AUG/SEPT           | -75<br>200         | 27                                  | 109                | -82              |
| OCT/NOV/DEC<br>JAN/FEB/MAR | 1                | 0         | 2<br>1           | -1               | OCT/NOV/DEC JAN/FEB/MAR | 200<br>30          | 37<br>96                            | 64<br>38           | -27<br>58        |
| APR/MAY/JUNE               | 1                | 0         | 0                | 0                | APR/MAY/JUNE            | -10                | 11                                  | 1                  | 10               |