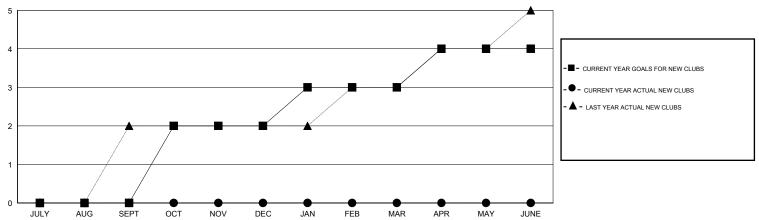

## GOALS AND ACTUAL NEW CLUBS CUMULATIVE

| -■- CURRENT YEAR GOALS FOR NEW    |
|-----------------------------------|
| MEMBERS                           |
| - ● - CURRENT YEAR ACTUAL MEMBERS |
| - ▲ - LAST YEAR ACTUAL MEMBERS    |
|                                   |
|                                   |

## LOCATION REP OF SRI LANKA

 $\mathsf{GMT}\;\mathsf{CA}\;6$ 

| Clubs                      |                  |           |                  |                  | Members                 |                    |                                     |                    |                  |
|----------------------------|------------------|-----------|------------------|------------------|-------------------------|--------------------|-------------------------------------|--------------------|------------------|
| RESULTS FOR 2015-2016      |                  |           |                  |                  | RESULTS FOR 2015-2016   |                    |                                     |                    |                  |
| QUARTER                    | NEW CLUB<br>GOAL | NEW CLUBS | DROPPED<br>CLUBS | NET<br>GAIN/LOSS | QUARTER                 | NEW MEMBER<br>GOAL | CHARTER AND<br>NEW MEMBERS<br>ADDED | DROPPED<br>MEMBERS | NET<br>GAIN/LOSS |
| JULY/AUG/SEPT              | 0                | 0         | 2                | -2               | JULY/AUG/SEPT           | -75<br>200         | 27                                  | 109                | -82              |
| OCT/NOV/DEC<br>JAN/FEB/MAR | 1                | 0         | 2<br>1           | -1               | OCT/NOV/DEC JAN/FEB/MAR | 200<br>30          | 37<br>96                            | 64<br>38           | -27<br>58        |
| APR/MAY/JUNE               | 1                | 0         | 0                | 0                | APR/MAY/JUNE            | -10                | 11                                  | 1                  | 10               |